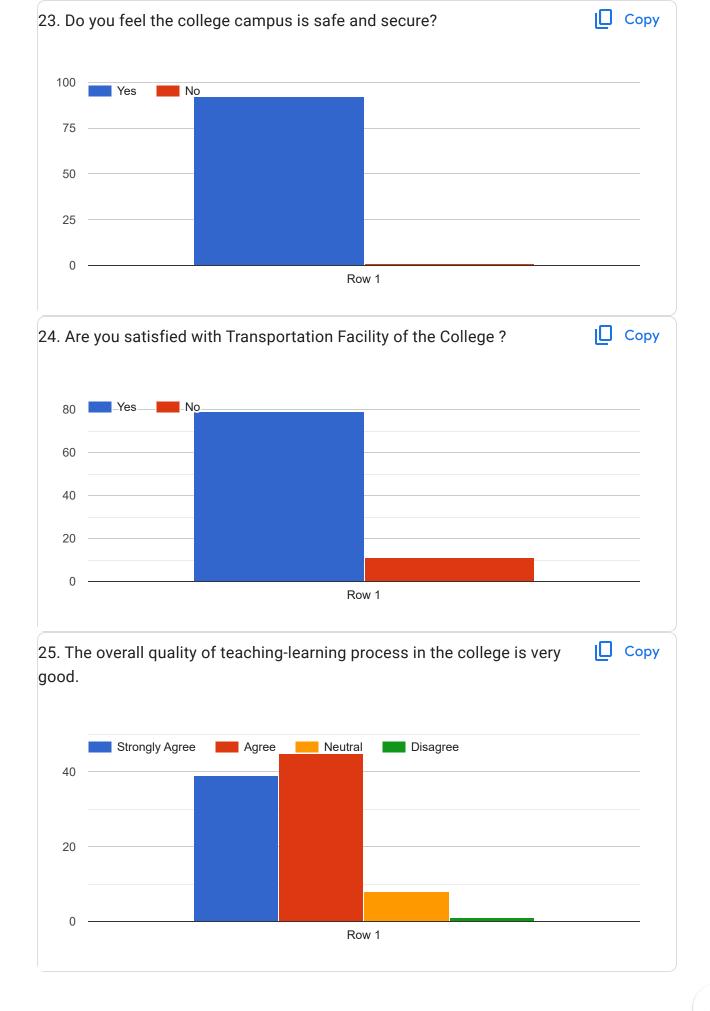

l       |  |  |
| Sangeeta     |  |  |
| Robin        |  |  |
| Rinki kumari |  |  |
| Tannu        |  |  |
| Rinki        |  |  |

#### **Contact Number**

93 responses

88180 90105

#### **Class Passed**

93 responses

B.Sc.

B.A.

B.Com

M.Sc. Physics

M.A. Pol Science

B.A 1st year

B.A 2nd year

B.a

B.A

B.A 2nd year

12th

Bsc 1st year

1st year

Yes

Msc

BA2nd year

2nd year

2904

M.A Hindi final year

Bsc 2nd year

M.A. Political science

M.A Political

B.A

M.a. Hindi final year

ITI

Graduation

2024

MA hindi final year

B.A 2nd

2022 2023

M.A Hindi Final year

M.A 2nd year

1609

Bcom 2nd year

B.com second year

B.com final year

B.A. second year

B.A. pass

B.a.2nd year

3 year

1240

Bsc 1st

B. Sc. 1st year

Bsc non medical (2)

B.Sc 1st

B.sc 1year



ĺ

















#### Comments (If any)

34 responses

No

Ready

Only transport faculties are less.

Gud

This is great pleasure to take admission there and I am highly inspire by faculty specially Munni mam and Manjeet mam. They changed the way of living my life and inspire me for further education and till now they are helping me.I feel proud to receive my degree from there.

Good

.

All are good

Plzz arrange the proper bus service to shishwala, tiwala.

All things are good

Fines are charged extra for everything

Fines are charge extra for everything.

Yes

Nahi

Everything is good

Every question are good.

Satisfied with transport facility

My college is tha best college

Yes

Good

The teaching facility are very very good.

All Are Good Facilities In College

I like education system of my colleg