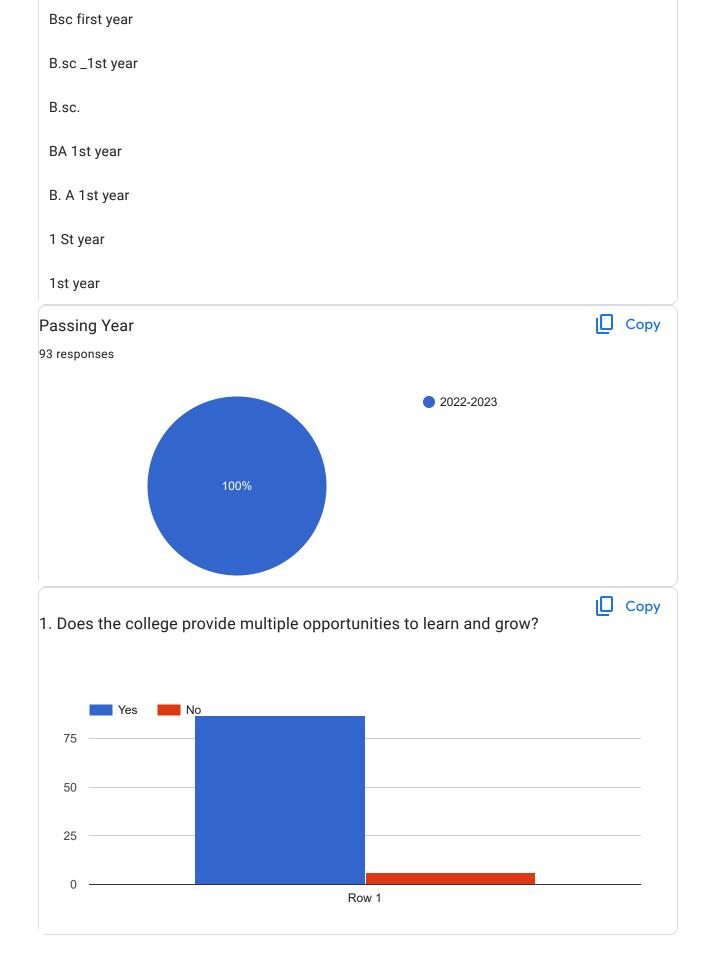

#### **Class Passed**

93 responses

B.Sc.

B.A.

B.Com

M.Sc. Physics

M.A. Pol Science

B.A 1st year

B.A 2nd year

B.a

B.A

B.A 2nd year

12th

Bsc 1st year

1st year

Yes

Msc

BA2nd year

2nd year

2904

M.A Hindi final year

Bsc 2nd year

M.A. Political science

M.A Political

B.A

M.a. Hindi final year

ITI

Graduation

2024

MA hindi final year

B.A 2nd

2022 2023

M.A Hindi Final year

M.A 2nd year

1609

Bcom 2nd year

B.com second year

B.com final year

B.A. second year

B.A. pass

B.a.2nd year

3 year

1240

Bsc 1st

B. Sc. 1st year

Bsc non medical (2)

B.Sc 1st

B.sc 1year