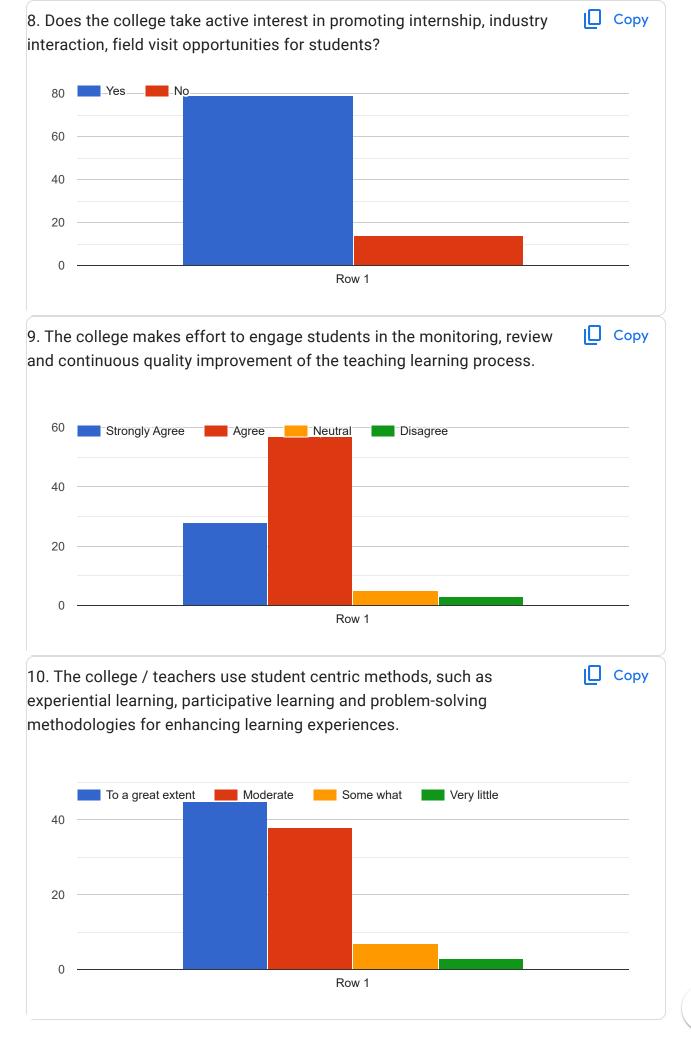

|
| Anchal       |  |  |
| Sangeeta     |  |  |
| Robin        |  |  |
| Rinki kumari |  |  |
| Tannu        |  |  |
| Rinki        |  |  |

#### **Contact Number**

93 responses

88180 90105

#### **Class Passed**

93 responses

B.Sc.

B.A.

B.Com

M.Sc. Physics

M.A. Pol Science

B.A 1st year

B.A 2nd year

B.a

B.A

B.A 2nd year

12th

Bsc 1st year

1st year

Yes

Msc

BA2nd year

2nd year

2904

M.A Hindi final year

Bsc 2nd year

M.A. Political science

M.A Political

B.A

M.a. Hindi final year

ITI

Graduation

2024

MA hindi final year

B.A 2nd

2022 2023

M.A Hindi Final year

M.A 2nd year

1609

Bcom 2nd year

B.com second year

B.com final year

B.A. second year

B.A. pass

B.a.2nd year

3 year

1240

Bsc 1st

B. Sc. 1st year

Bsc non medical (2)

B.Sc 1st

B.sc 1year



ĺ

















#### Comments (If any)

34 responses

No

Ready

Only transport faculties are less.

Gud

This is great pleasure to take admission there and I am highly inspire by faculty specially Munni mam and Manjeet mam. They changed the way of living my life and inspire me for further education and till now they are helping me.I feel proud to receive my degree from there.

Good

.

All are good

Plzz arrange the proper bus service to shishwala, tiwala.

All things are good

Fines are charged extra for everything

Fines are charge extra for everything.

Yes

Nahi

Everything is good

Every question are good.

Satisfied with transport facility

My college is tha best college

Yes

Good

The teaching facility are very very good.

All Are Good Facilities In College

I like education system of