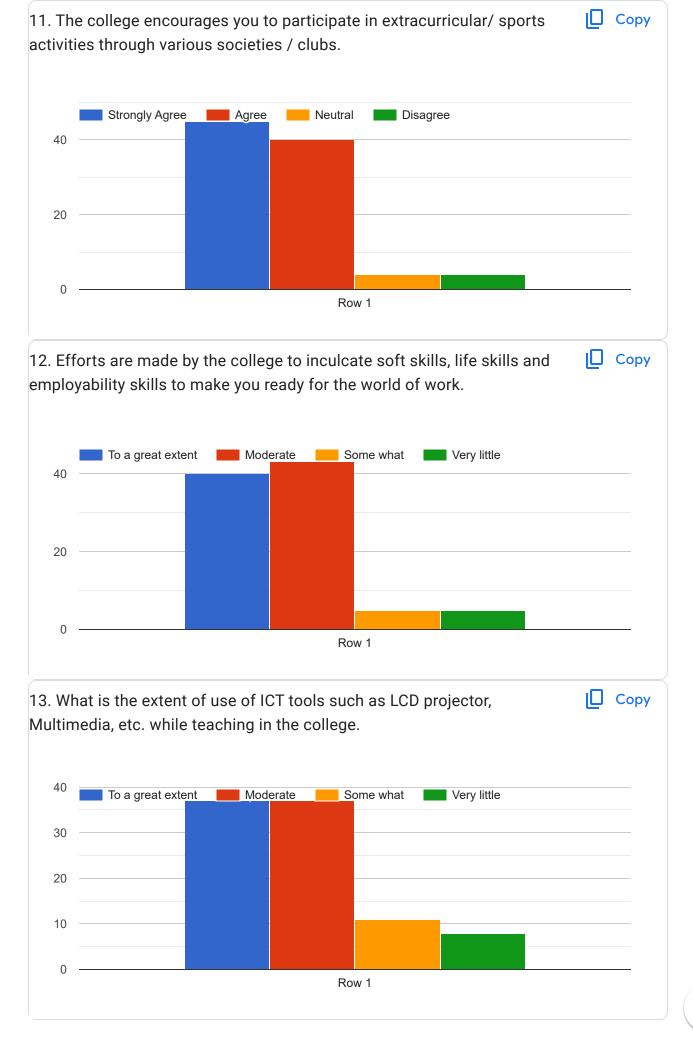

| Anchal       |  |  |
| Sangeeta     |  |  |
| Robin        |  |  |
| Rinki kumari |  |  |
| Tannu        |  |  |
| Rinki        |  |  |

#### **Contact Number**

93 responses

88180 90105

#### **Class Passed**

93 responses

B.Sc.

B.A.

B.Com

M.Sc. Physics

M.A. Pol Science

B.A 1st year

B.A 2nd year

B.a

B.A

B.A 2nd year

12th

Bsc 1st year

1st year

Yes

Msc

BA2nd year

2nd year

2904

M.A Hindi final year

Bsc 2nd year

M.A. Political science

M.A Political

B.A

M.a. Hindi final year

ITI

Graduation

2024

MA hindi final year

B.A 2nd

2022 2023

M.A Hindi Final year

M.A 2nd year

1609

Bcom 2nd year

B.com second year

B.com final year

B.A. second year

B.A. pass

B.a.2nd year

3 year

1240

Bsc 1st

B. Sc. 1st year

Bsc non medical (2)

B.Sc 1st

B.sc 1year



ĺ

















#### Comments (If any)

34 responses

No

Ready

Only transport faculties are less.

Gud

This is great pleasure to take admission there and I am highly inspire by faculty specially Munni mam and Manjeet mam. They changed the way of living my life and inspire me for further education and till now they are helping me.I feel proud to receive my degree from there.

Good

.

All are good

Plzz arrange the proper bus service to shishwala, tiwala.

All things are good

Fines are charged extra for everything

Fines are charge extra for everything.

Yes

Nahi

Everything is good

Every question are good.

Satisfied with transport facility

My college is tha best college

Yes

Good

The teaching facility are very very good.

All Are Good Facilities In College

I like education system of m