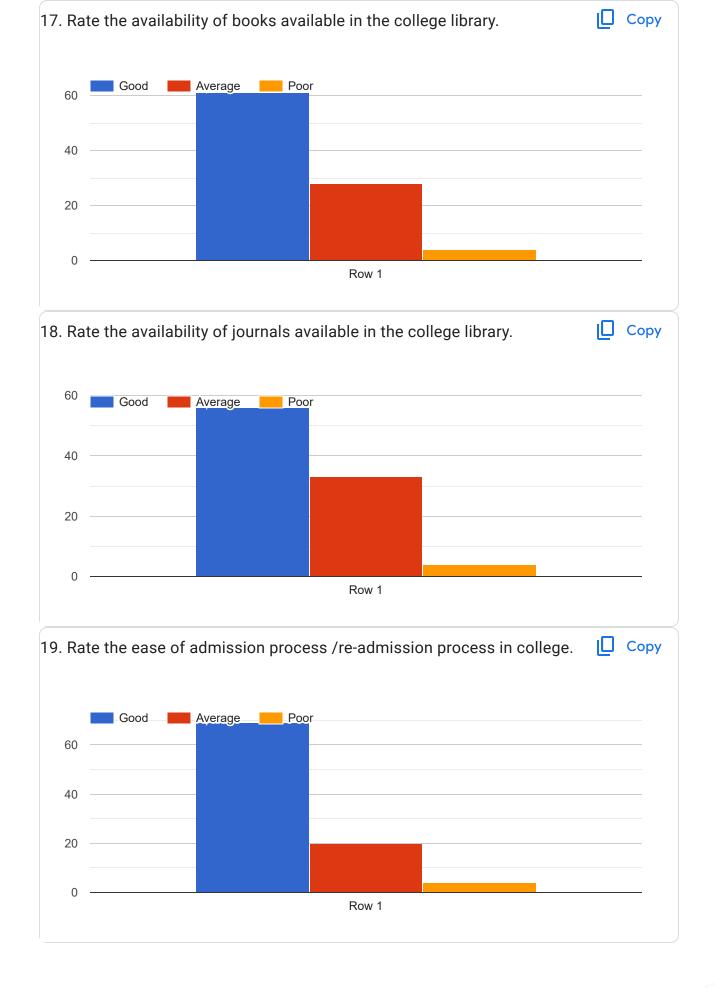

nchal       |  |  |
| Sangeeta     |  |  |
| Robin        |  |  |
| Rinki kumari |  |  |
| Tannu        |  |  |
| Rinki        |  |  |

#### **Contact Number**

93 responses

88180 90105

#### **Class Passed**

93 responses

B.Sc.

B.A.

B.Com

M.Sc. Physics

M.A. Pol Science

B.A 1st year

B.A 2nd year

B.a

B.A

B.A 2nd year

12th

Bsc 1st year

1st year

Yes

Msc

BA2nd year

2nd year

2904

M.A Hindi final year

Bsc 2nd year

M.A. Political science

M.A Political

B.A

M.a. Hindi final year

ITI

Graduation

2024

MA hindi final year

B.A 2nd

2022 2023

M.A Hindi Final year

M.A 2nd year

1609

Bcom 2nd year

B.com second year

B.com final year

B.A. second year

B.A. pass

B.a.2nd year

3 year

1240

Bsc 1st

B. Sc. 1st year

Bsc non medical (2)

B.Sc 1st

B.sc 1year



ĺ

















#### Comments (If any)

34 responses

No

Ready

Only transport faculties are less.

Gud

This is great pleasure to take admission there and I am highly inspire by faculty specially Munni mam and Manjeet mam. They changed the way of living my life and inspire me for further education and till now they are helping me.I feel proud to receive my degree from there.

Good

.

All are good

Plzz arrange the proper bus service to shishwala, tiwala.

All things are good

Fines are charged extra for everything

Fines are charge extra for everything.

Yes

Nahi

Everything is good

Every question are good.

Satisfied with transport facility

My college is tha best college

Yes

Good

The teaching facility are very very good.

All Are Good Facilities In College

I like education system of my co