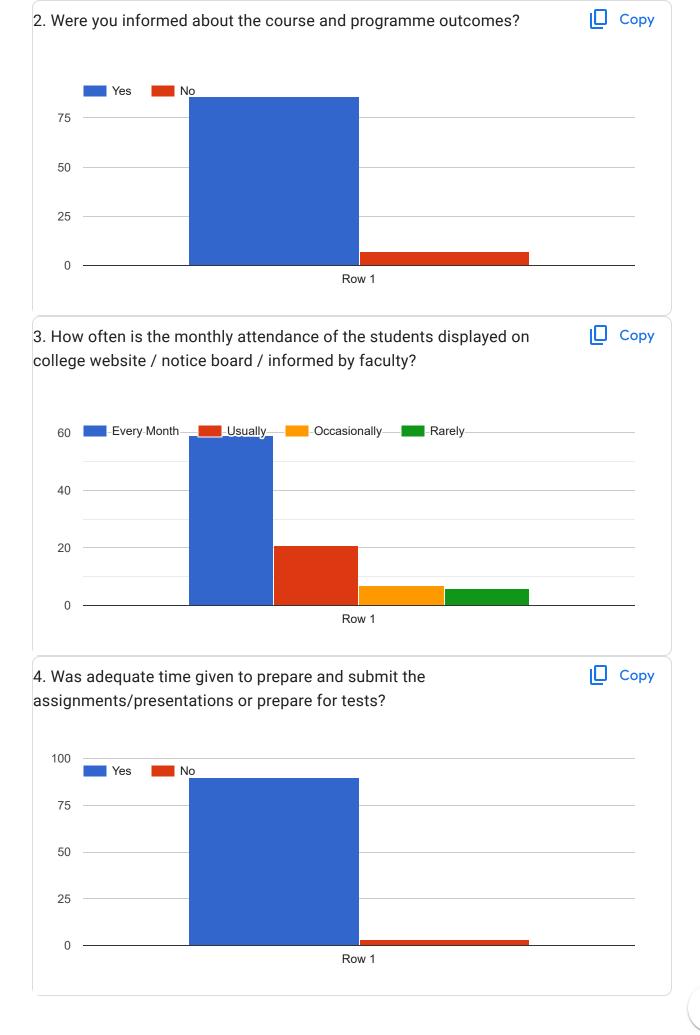

|  |
| Anchal       |  |  |
| Sangeeta     |  |  |
| Robin        |  |  |
| Rinki kumari |  |  |
| Tannu        |  |  |
| Rinki        |  |  |

#### **Contact Number**

93 responses

88180 90105

#### **Class Passed**

93 responses

B.Sc.

B.A.

B.Com

M.Sc. Physics

M.A. Pol Science

B.A 1st year

B.A 2nd year

B.a

B.A

B.A 2nd year

12th

Bsc 1st year

1st year

Yes

Msc

BA2nd year

2nd year

2904

M.A Hindi final year

Bsc 2nd year

M.A. Political science

M.A Political

B.A

M.a. Hindi final year

ITI

Graduation

2024

MA hindi final year

B.A 2nd

2022 2023

M.A Hindi Final year

M.A 2nd year

1609

Bcom 2nd year

B.com second year

B.com final year

B.A. second year

B.A. pass

B.a.2nd year

3 year

1240

Bsc 1st

B. Sc. 1st year

Bsc non medical (2)

B.Sc 1st

B.sc 1year



ĺ

















#### Comments (If any)

34 responses

No

Ready

Only transport faculties are less.

Gud

This is great pleasure to take admission there and I am highly inspire by faculty specially Munni mam and Manjeet mam. They changed the way of living my life and inspire me for further education and till now they are helping me.I feel proud to receive my degree from there.

Good

.

All are good

Plzz arrange the proper bus service to shishwala, tiwala.

All things are good

Fines are charged extra for everything

Fines are charge extra for everything.

Yes

Nahi

Everything is good

Every question are good.

Satisfied with transport facility

My college is tha best college

Yes

Good

The teaching facility are very very good.

All Are Good Facilities In College

I like education syste