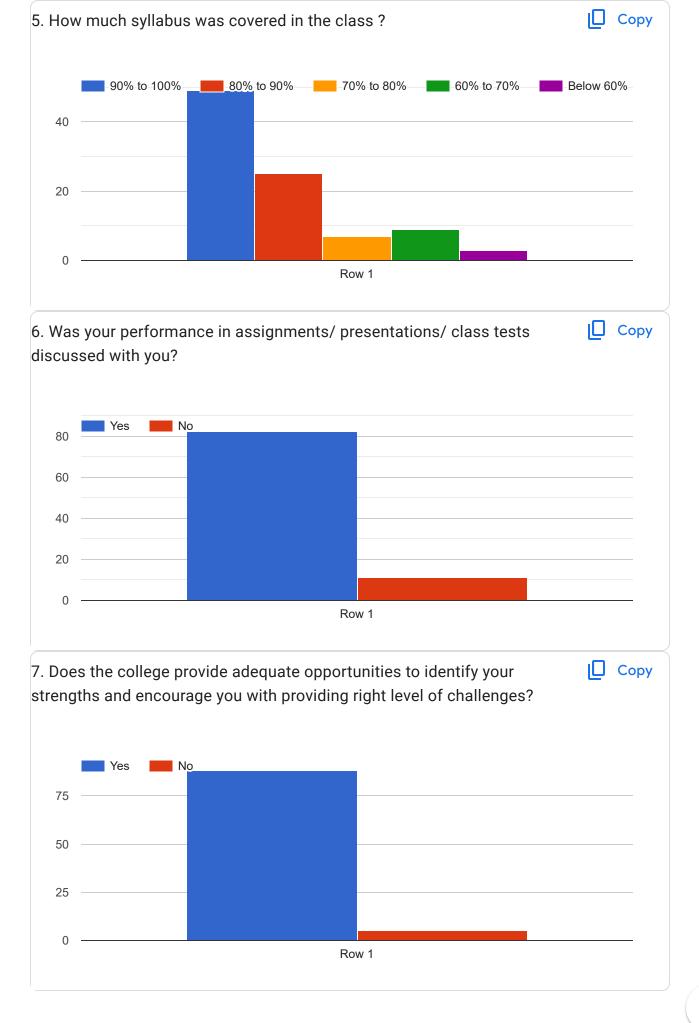

|  |
| Anchal       |  |  |
| Sangeeta     |  |  |
| Robin        |  |  |
| Rinki kumari |  |  |
| Tannu        |  |  |
| Rinki        |  |  |

#### **Contact Number**

93 responses

88180 90105

#### **Class Passed**

93 responses

B.Sc.

B.A.

B.Com

M.Sc. Physics

M.A. Pol Science

B.A 1st year

B.A 2nd year

B.a

B.A

B.A 2nd year

12th

Bsc 1st year

1st year

Yes

Msc

BA2nd year

2nd year

2904

M.A Hindi final year

Bsc 2nd year

M.A. Political science

M.A Political

B.A

M.a. Hindi final year

ITI

Graduation

2024

MA hindi final year

B.A 2nd

2022 2023

M.A Hindi Final year

M.A 2nd year

1609

Bcom 2nd year

B.com second year

B.com final year

B.A. second year

B.A. pass

B.a.2nd year

3 year

1240

Bsc 1st

B. Sc. 1st year

Bsc non medical (2)

B.Sc 1st

B.sc 1year



ĺ

















#### Comments (If any)

34 responses

No

Ready

Only transport faculties are less.

Gud

This is great pleasure to take admission there and I am highly inspire by faculty specially Munni mam and Manjeet mam. They changed the way of living my life and inspire me for further education and till now they are helping me.I feel proud to receive my degree from there.

Good

.

All are good

Plzz arrange the proper bus service to shishwala, tiwala.

All things are good

Fines are charged extra for everything

Fines are charge extra for everything.

Yes

Nahi

Everything is good

Every question are good.

Satisfied with transport facility

My college is tha best college

Yes

Good

The teaching facility are very very good.

All Are Good Facilities In College

I like education system