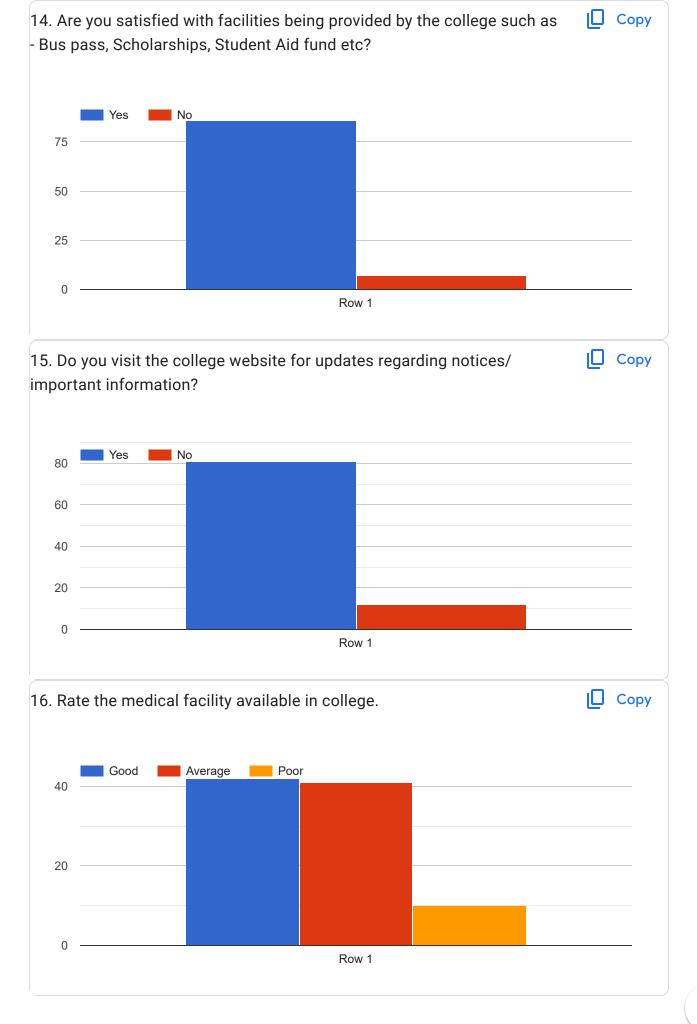

Anchal       |  |  |
| Sangeeta     |  |  |
| Robin        |  |  |
| Rinki kumari |  |  |
| Tannu        |  |  |
| Rinki        |  |  |

#### **Contact Number**

93 responses

88180 90105

#### **Class Passed**

93 responses

B.Sc.

B.A.

B.Com

M.Sc. Physics

M.A. Pol Science

B.A 1st year

B.A 2nd year

B.a

B.A

B.A 2nd year

12th

Bsc 1st year

1st year

Yes

Msc

BA2nd year

2nd year

2904

M.A Hindi final year

Bsc 2nd year

M.A. Political science

M.A Political

B.A

M.a. Hindi final year

ITI

Graduation

2024

MA hindi final year

B.A 2nd

2022 2023

M.A Hindi Final year

M.A 2nd year

1609

Bcom 2nd year

B.com second year

B.com final year

B.A. second year

B.A. pass

B.a.2nd year

3 year

1240

Bsc 1st

B. Sc. 1st year

Bsc non medical (2)

B.Sc 1st

B.sc 1year



ĺ

















#### Comments (If any)

34 responses

No

Ready

Only transport faculties are less.

Gud

This is great pleasure to take admission there and I am highly inspire by faculty specially Munni mam and Manjeet mam. They changed the way of living my life and inspire me for further education and till now they are helping me.I feel proud to receive my degree from there.

Good

.

All are good

Plzz arrange the proper bus service to shishwala, tiwala.

All things are good

Fines are charged extra for everything

Fines are charge extra for everything.

Yes

Nahi

Everything is good

Every question are good.

Satisfied with transport facility

My college is tha best college

Yes

Good

The teaching facility are very very good.

All Are Good Facilities In College

I like education system of my