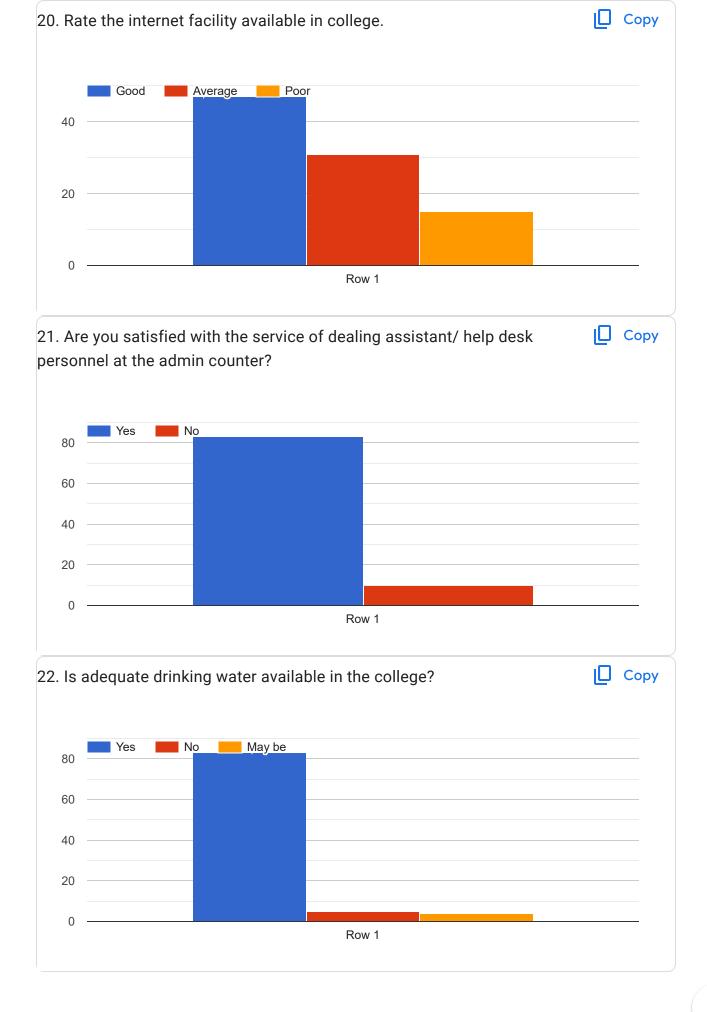

hal       |  |  |
| Sangeeta     |  |  |
| Robin        |  |  |
| Rinki kumari |  |  |
| Tannu        |  |  |
| Rinki        |  |  |

#### **Contact Number**

93 responses

88180 90105

#### **Class Passed**

93 responses

B.Sc.

B.A.

B.Com

M.Sc. Physics

M.A. Pol Science

B.A 1st year

B.A 2nd year

B.a

B.A

B.A 2nd year

12th

Bsc 1st year

1st year

Yes

Msc

BA2nd year

2nd year

2904

M.A Hindi final year

Bsc 2nd year

M.A. Political science

M.A Political

B.A

M.a. Hindi final year

ITI

Graduation

2024

MA hindi final year

B.A 2nd

2022 2023

M.A Hindi Final year

M.A 2nd year

1609

Bcom 2nd year

B.com second year

B.com final year

B.A. second year

B.A. pass

B.a.2nd year

3 year

1240

Bsc 1st

B. Sc. 1st year

Bsc non medical (2)

B.Sc 1st

B.sc 1year



ĺ

















#### Comments (If any)

34 responses

No

Ready

Only transport faculties are less.

Gud

This is great pleasure to take admission there and I am highly inspire by faculty specially Munni mam and Manjeet mam. They changed the way of living my life and inspire me for further education and till now they are helping me.I feel proud to receive my degree from there.

Good

.

All are good

Plzz arrange the proper bus service to shishwala, tiwala.

All things are good

Fines are charged extra for everything

Fines are charge extra for everything.

Yes

Nahi

Everything is good

Every question are good.

Satisfied with transport facility

My college is tha best college

Yes

Good

The teaching facility are very very good.

All Are Good Facilities In College

I like education system of my coll